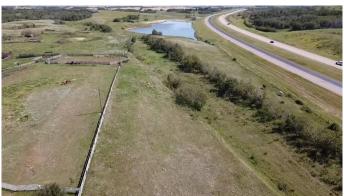

#### \$139,000

0 Bedroom, 0.00 Bathroom, Agri-Business on 16.31 Acres

NONE, Rural Vermilion River, County of, Alberta

Wow 16.31 acres with highway access to pick the perfect spot to build your dream home