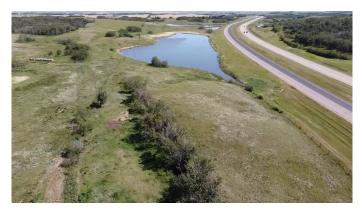

#### \$139,000

0 Bedroom, 0.00 Bathroom, Agri-Business on 16.31 Acres

NONE, Rural Vermilion River, County of, Alberta

Wow 16.31 acres with highway access to pick the perfect spot to build your dream home