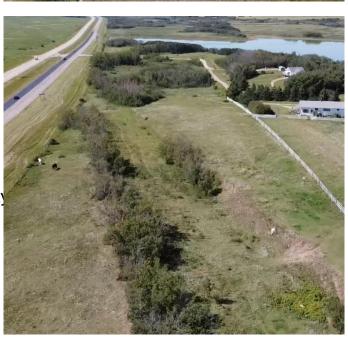

#### \$139,000

0 Bedroom, 0.00 Bathroom, Agri-Business on 16.31 Acres

NONE, Rural Vermilion River, County of, Alberta

Wow 16.31 acres with highway access to pick the perfect spot to build your dream home