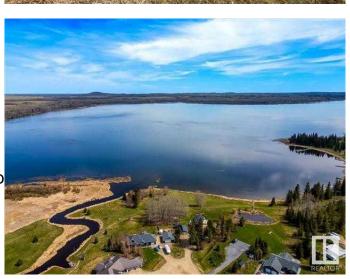

## \$84,900

0 Bedroom, 0.00 Bathroom, Land on 1.07 Acres

NONE, Buck Lake, Alberta

1.07 Acres in Lynn Creek Estates. Very close to Buck Lake with views of the Lake! Power and Gas are at the property line. Taxes to be verified.