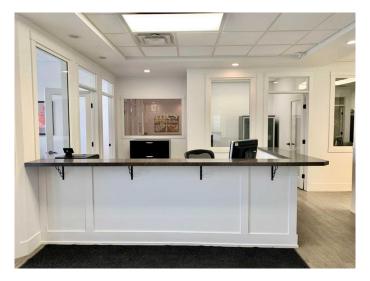

## \$278,500

0 Bedroom, 0.00 Bathroom, Commercial on 0.00 Acres

Northridge., Grande Prairie, Alberta

PRICE REDUCED – BEST VALUE IN GP!
This bright, modern, and highly functional
1,431 sq. ft. ground-floor office is listed
\$42,900 below its assessed value!! Move-in
ready with quick possession available.
Located in the highly accessible Northridge
Business Park, this space offers easy entry,
ample parking, and a professional environment
that enhances productivity. Designed for
efficiency and flexibility, the office includes:
• Spacious, welcoming reception area with
a built-in desk