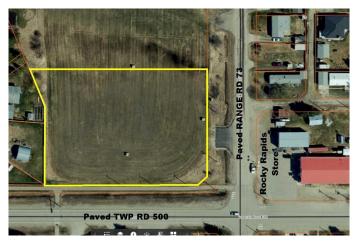

### \$180,000

0 Bedroom, 0.00 Bathroom, Land on 1.80 Acres

NONE, Rural Brazeau County, Alberta

Ready for your development - 1.8 acre lot at the corner of paved Twp Rd 500 and paved Range Road 73. Located across the street from Rocky Rapids General Store. It's land use zoning - Commercial District. Another commercial zoned lot lies directly north. It is bordered by a residential area on the west. Has power transformer.