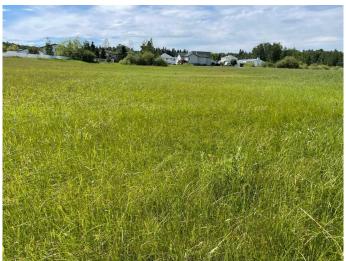

### \$180,000

0 Bedroom, 0.00 Bathroom, Land on 1.80 Acres

NONE, Rural Brazeau County, Alberta

Ready for your development - 1.8 acre lot at the corner of paved Twp Rd 500 and paved Range Road 73. Located across the street from Rocky Rapids General Store. It's land use zoning - Commercial District. Another commercial zoned lot lies directly north. It is bordered by a residential area on the west. Has power transformer.