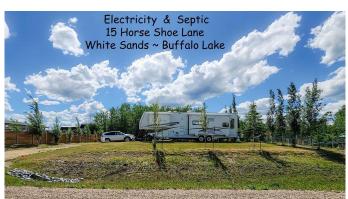

#### \$169,000

0 Bedroom, 0.00 Bathroom, Land on 0.44 Acres

NONE, White Sands, Alberta

Life is better at the lake! Experience the relaxing vibes as you take in this charming property. This nearly half acre flat lot backs unto a municipal reserve which blends the function of the lot with the beauty of nature all around. It is equipped with RV hook ups, making it perfect for someone to pull in and peacefully relax on the attached deck area. This property is LANDSCAPED, PARTIALLY FENCED, has a SHELTERLOGIC STORAGE UNIT and also has a COZY SHED/BUNKHOUSE WITH ELECTRICITY. The eye-catching CUSTOM GRAIN BIN FIRE PIT area is a rare treasure that will surely impress! There is a charming little hidden children's fairy garden in the trees to discover. This property has NATURAL GAS TO THE PROPERTY LINE, ELECTRICITY on the lot & SEPTIC HOLDING TANK. WATER is available at the nearby White Sands water filing station. The 3-slide 5th wheel is also available for separate sale. Use this land as it is for a seasonal getaway or build your permanent country home! The White Sands community of Buffalo Lake offers 9 beach access points for both Summer & Winter outdoor activities â€"Various Summer water sports ~ fishing ~ walking/biking pathways ~ community hall ~ basketball, tennis & pickle ball courts ~ snowmobiling ~ cross country skiing ~ ice skating ~ Central Alberta nature loverâ€<sup>™</sup>s paradise! There are also many community events to take part in, including a Canada Day parade that goes right past this