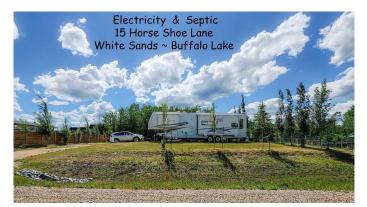

#### \$169,000

0 Bedroom, 0.00 Bathroom, Land on 0.44 Acres

NONE, White Sands, Alberta

Life is better at the lake! Experience the relaxing vibes as you take in this charming property. This nearly half acre flat lot backs unto a municipal reserve which blends the function of the lot with the beauty of nature all around. It is equipped with RV hook ups, making it perfect for someone to pull in and peacefully relax on the attached deck area. This property is LANDSCAPED, PARTIALLY FENCED, has a SHELTERLOGIC STORAGE UNIT and also has a COZY SHED/BUNKHOUSE WITH ELECTRICITY. The eye-catching CUSTOM GRAIN BIN FIRE PIT area is a rare treasure that will surely impress! There is a charming little hidden children's fairy garden in the trees to discover. This property has NATURAL GAS TO THE PROPERTY LINE, ELECTRICITY on the lot & SEPTIC HOLDING TANK. WATER is available at the nearby White Sands water filing station. The 3-slide 5th wheel is also available for separate sale. Use this land as it is for a seasonal getaway or build your permanent country home! The White Sands community of Buffalo Lake offers 9 beach access points for both Summer & Winter outdoor activities â€"Various Summer water sports ~ fishing ~ walking/biking pathways ~ community hall ~ basketball, tennis & pickle ball courts ~ snowmobiling ~ cross country skiing ~ ice skating ~ Central Alberta nature loverâ€<sup>™</sup>s paradise! There are also many community events to take part in, including a Canada Day parade that goes right past this