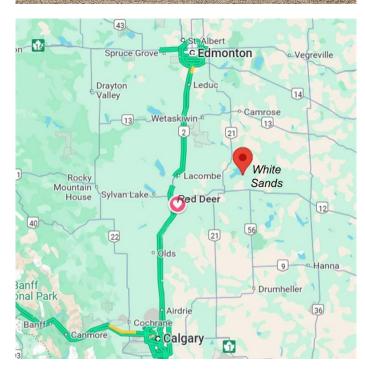

property which the family is sure to love! The Summer Village of White Sands is about 20 minutes from Stettler ~ about an hour from Red Deer ~ 2 to 2 and a half hours from Calgary or Edmonton.