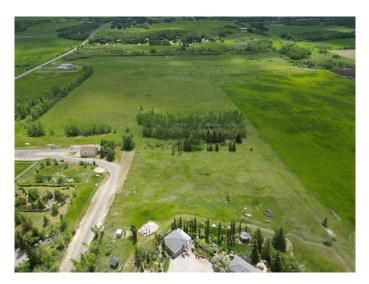

#### \$1,550,000

0 Bedroom, 0.00 Bathroom, Land on 16.04 Acres

NONE, Rural Foothills County, Alberta

16.04 ACRES within 2 minutes of Calgary. Experience natural beauty and versatility on this expansive lot. Situated at the edge of a valley, the property offers captivating views of distant mountains across the southwest horizon and includes a grove of trees. The land gently slopes, offering elevated views, while the flat valley bottom provides development opportunities. An operational well offers a valuable resource for future use which is located just north of a grove of trees. Whether you envision a hillside retreat or a valley estate, this lot is the ideal canvas to bring your vision to life.

Enjoy the tranquility of quiet rural living with nearby amenities. Whether you're seeking a peaceful retreat, the chance to develop two lots, or a dream home, this property offers the perfect blend of beauty and potential. Create your own slice of paradise in this breathtaking landscape.