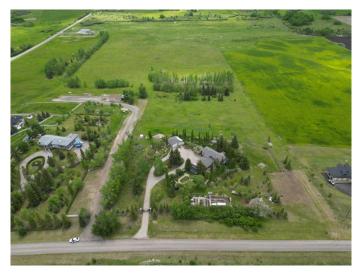

#### \$1,550,000

0 Bedroom, 0.00 Bathroom, Land on 16.04 Acres

NONE, Rural Foothills County, Alberta

16.04 ACRES within 2 minutes of Calgary. Experience natural beauty and versatility on this expansive lot. Situated at the edge of a valley, the property offers captivating views of distant mountains across the southwest horizon and includes a grove of trees. The land gently slopes, offering elevated views, while the flat valley bottom provides development opportunities. An operational well offers a valuable resource for future use which is located just north of a grove of trees. Whether you envision a hillside retreat or a valley estate, this lot is the ideal canvas to bring your vision to life.

Enjoy the tranquility of quiet rural living with nearby amenities. Whether you're seeking a peaceful retreat, the chance to develop two lots, or a dream home, this property offers the perfect blend of beauty and potential. Create your own slice of paradise in this breathtaking landscape.