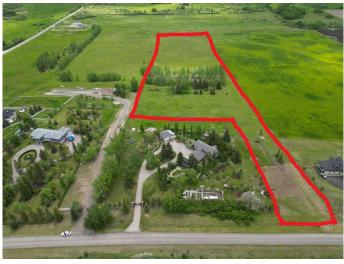

#### \$1,550,000

0 Bedroom, 0.00 Bathroom, Land on 16.04 Acres

NONE, Rural Foothills County, Alberta

16.04 ACRES within 2 minutes of Calgary. Experience natural beauty and versatility on this expansive lot. Situated at the edge of a valley, the property offers captivating views of distant mountains across the southwest horizon and includes a grove of trees. The land gently slopes, offering elevated views, while the flat valley bottom provides development opportunities. An operational well offers a valuable resource for future use which is located just north of a grove of trees. Whether you envision a hillside retreat or a valley estate, this lot is the ideal canvas to bring your vision to life.

Enjoy the tranquility of quiet rural living with nearby amenities. Whether you're seeking a peaceful retreat, the chance to develop two lots, or a dream home, this property offers the perfect blend of beauty and potential. Create your own slice of paradise in this breathtaking landscape.