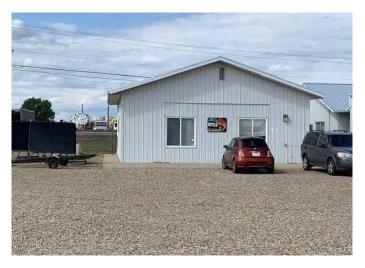

## \$899,999

0 Bedroom, 0.00 Bathroom, Commercial on 2.52 Acres

Dunmore Industrial, Dunmore, Alberta

Need to expand your business? This unique 2.52 acres has 5 separate buildings totaling 19,100 sq ft area. The property is securely fenced and buildings are low maintenance. Great opportunity to relocate your business, start up a new one, or expand your current operation plus have revenue from rent if you like. Convenient to the Trans Canada Highway! Contact your favourite REALTOR® for more information or to see this amazing property in person.

Built in 1979

#### **Essential Information**

MLS® # A2142400 Price \$899,999

Bathrooms 0.00 Acres 2.52 Year Built 1979

Type Commercial Sub-Type Mixed Use

Status Active