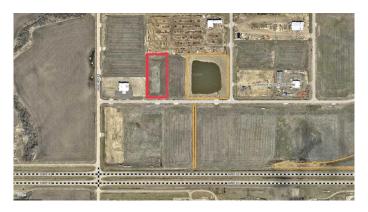

#### \$651,000

0 Bedroom, 0.00 Bathroom, Land on 4.65 Acres

Hawker Industrial Park, Rural Grande Prairie No. 1, County of, Alberta

THE OPPORTUNITY IS NOW!!! 4.65 ACRES OF BUILD READY LAND IN AN AMAZING LOCATION AND AGGRESSIVELY PRICED AT ONLY \$140,000/ACRE. Compare to others in the immediate area priced at \$200-\$250,000 and you can't go wrong. Pavement right to the lot with gas/power, municipal water/sewer plus Telus high speed internet all at the lot line, it doesn't get much easier to start developing than this. The Grande Prairie area is a hub of the north offering a vibrant energy sector, forestry, agriculture, tech, new regional health facility and much more. Whether you are looking at the land as a long term investment or a build now strategy this parcel really is the best opportunity in the area. Call a commercial realtor for more information.

# **Community Information**

Address 78, 722040 Range 51 Road

Subdivision Hawker Industrial Park

City Rural Grande Prairie No. 1, County of

County Grande Prairie No. 1, County of

Province Alberta
Postal Code T8X 0T1