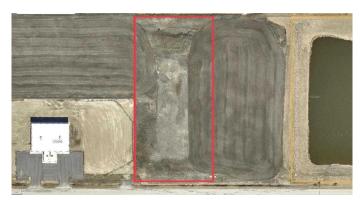

#### \$651,000

0 Bedroom, 0.00 Bathroom, Land on 4.65 Acres

Hawker Industrial Park, Rural Grande Prairie No. 1, County of, Alberta

THE OPPORTUNITY IS NOW!!! 4.65 ACRES OF BUILD READY LAND IN AN AMAZING LOCATION AND AGGRESSIVELY PRICED AT ONLY \$140,000/ACRE. Compare to others in the immediate area priced at \$200-\$250,000 and you can't go wrong. Pavement right to the lot with gas/power, municipal water/sewer plus Telus high speed internet all at the lot line, it doesn't get much easier to start developing than this. The Grande Prairie area is a hub of the north offering a vibrant energy sector, forestry, agriculture, tech, new regional health facility and much more. Whether you are looking at the land as a long term investment or a build now strategy this parcel really is the best opportunity in the area. Call a commercial realtor for more information.