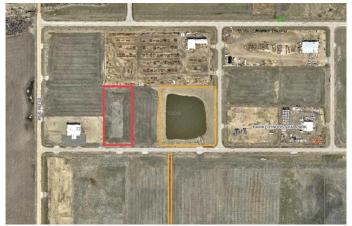

#### \$651,000

0 Bedroom, 0.00 Bathroom, Land on 4.65 Acres

Hawker Industrial Park, Rural Grande Prairie No. 1, County of, Alberta

THE OPPORTUNITY IS NOW!!! 4.65 ACRES OF BUILD READY LAND IN AN AMAZING LOCATION AND AGGRESSIVELY PRICED AT ONLY \$140,000/ACRE. Compare to others in the immediate area priced at \$200-\$250,000 and you can't go wrong. Pavement right to the lot with gas/power, municipal water/sewer plus Telus high speed internet all at the lot line, it doesn't get much easier to start developing than this. The Grande Prairie area is a hub of the north offering a vibrant energy sector, forestry, agriculture, tech, new regional health facility and much more. Whether you are looking at the land as a long term investment or a build now strategy this parcel really is the best opportunity in the area. Call a commercial realtor for more information.

# **Community Information**

Address 78, 722040 Range 51 Road

Subdivision Hawker Industrial Park

City Rural Grande Prairie No. 1, County of

County Grande Prairie No. 1, County of

Province Alberta
Postal Code T8X 0T1