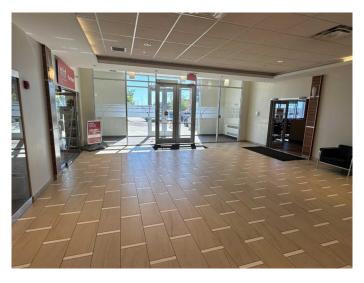

#### \$22

0 Bedroom, 0.00 Bathroom, Commercial on 0.00 Acres

Westgate., Grande Prairie, Alberta

High-traffic location situated on the corner of 100 Avenue (Highway 43) and 116th Street in the constantly expanding west side of Grande Prairie, situated directly across from Costco, McDonald's, the Delta, Canadian Tire, and more. This third-floor 4,988 square-foot modern office space, offers stunning views and plenty of onsite parking. This is a must-see for any business looking to have a professional space for their staff and clients. The premises can be leased as a whole or the Landlord is willing to work with a qualified Tenant to demise the space as needed. To view call your Commercial Realtor® today.