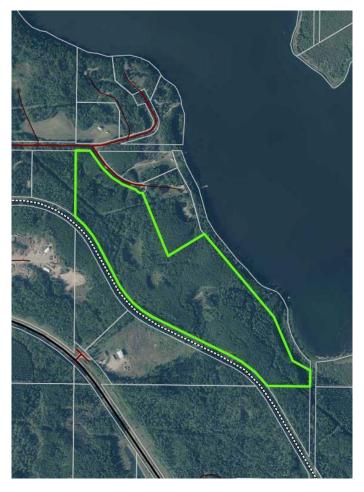

#### \$375,000

0 Bedroom, 0.00 Bathroom, Land on 55.48 Acres

NONE, Lac La Biche, Alberta

Here's a chance to own your own piece of Paradise. This 55.48 parcel of land on Lac La Biche lake with a 10 minute commute to Lac La Biche. The property is mostly treed with access by a county road and with nearly 2000 feet of lakefront in Big Bay. You'll enjoy the privacy along with the wildlife that already inhabit the property as well witness the seasonal changes of the migratory birds that fly through the area. Lac La Biche is a popular destination for the fishing on numerous lake with close proximity to Lakeland Provincial Park as well as 10's of thousands of square miles of crown recreational land. Lac La Biche lake is also a premiere lake for Walleye fishing and is great lake for exploring by boat or a quiet paddle in a kayak or canoe.