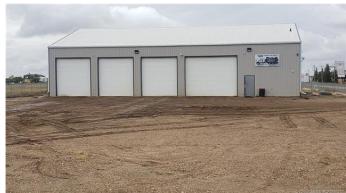

### \$350,000

0 Bedroom, 0.00 Bathroom, Commercial on 0.98 Acres

NONE, Coronation, Alberta

Owners will offer for lease or sale of building. Located in the handy spot near the east entrance of Coronation, this metal clad, 5400 sq ft building built in 2012, is fully fenced. It had an alarm system that could be negotiated into price. There are four huge bays with overhead doors on openers, three overhead radiant heaters and beautiful cement floor. Also some space for an office and washrooms including some shelving that is in the building. The yard is fully graveled, waiting for that certain investor or a customer who knows there is great value here. Overhead doors are 13 ft x 14 ft with openers.

#### **Essential Information**

MLS® # A2143234 Price \$350,000

Bathrooms 0.00 Acres 0.98 Year Built 2012

Type Commercial Sub-Type Mixed Use

Status Active

#### **Exterior**

Lot Description Irregular Lot

Roof Metal

Construction Metal Siding, Wood Frame

Foundation Poured Concrete