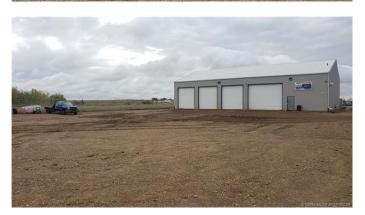

### \$350,000

0 Bedroom, 0.00 Bathroom, Commercial on 0.98 Acres

NONE, Coronation, Alberta

Owners will offer for lease or sale of building. Located in the handy spot near the east entrance of Coronation, this metal clad, 5400 sq ft building built in 2012, is fully fenced. It had an alarm system that could be negotiated into price. There are four huge bays with overhead doors on openers, three overhead radiant heaters and beautiful cement floor. Also some space for an office and washrooms including some shelving that is in the building. The yard is fully graveled, waiting for that certain investor or a customer who knows there is great value here. Overhead doors are 13 ft x 14 ft with openers.

#### **Exterior**

Lot Description Irregular Lot

Roof Metal

Construction Metal Siding, Wood Frame

Foundation Poured Concrete