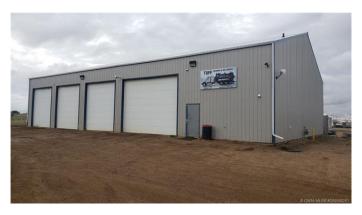

### \$350,000

0 Bedroom, 0.00 Bathroom, Commercial on 0.98 Acres

NONE, Coronation, Alberta

Owners will offer for lease or sale of building. Located in the handy spot near the east entrance of Coronation, this metal clad, 5400 sq ft building built in 2012, is fully fenced. It had an alarm system that could be negotiated into price. There are four huge bays with overhead doors on openers, three overhead radiant heaters and beautiful cement floor. Also some space for an office and washrooms including some shelving that is in the building. The yard is fully graveled, waiting for that certain investor or a customer who knows there is great value here. Overhead doors are 13 ft x 14 ft with openers.

#### **Essential Information**

MLS® # A2143234 Price \$350,000

Bathrooms 0.00 Acres 0.98 Year Built 2012

Type Commercial Sub-Type Mixed Use

Status Active

#### **Exterior**

Lot Description Irregular Lot

Roof Metal

Construction Metal Siding, Wood Frame

Foundation Poured Concrete