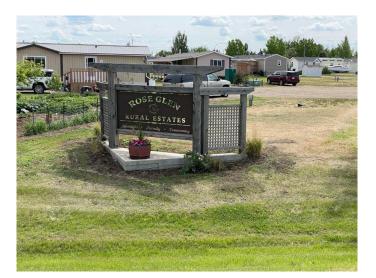

#### \$35,178

0 Bedroom, 0.00 Bathroom, Land on 0.09 Acres

NONE, Rosemary, Alberta

Make the smart move to a modular home park in Rosemary, Alberta, where comfort, community, and convenience come together. For Sale: Prime Modular Home Park Lots! Discover the perfect place to build your dream home in our exceptional modular home park in this charming village. We are excited to offer a selection of lots with a variety of sizes and locations! Whether you're looking to downsize, invest, or start fresh, these lots provide an ideal foundation for a comfortable and convenient lifestyle. Utilities Ready: All lots are equipped with essential utilities, including water, electricity, and sewer connections, ensuring a hassle-free setup. Community Amenities: Take advantage of shared amenities such as parks, recreational areas and the school is right there too! Take the chance to secure your spot in this modular home park. Contact today to schedule a tour and learn more about available lots and pricing on these bareland condominium lots. Start planning your future in a place you'll love to call home! Contact for price list and other available lots.

## Amenities

| Amenities | Community Gardens, Park |
|-----------|-------------------------|
|-----------|-------------------------|