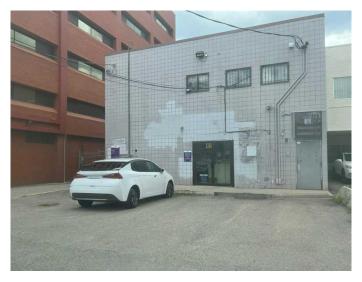

# \$4,200 - 102, 112 16 Avenue Nw, Calgary

MLS® #A2145125

### \$4,200

0 Bedroom, 0.00 Bathroom, Commercial on 0.00 Acres

Tuxedo Park, Calgary, Alberta

An Office/Retail space of 1,100 SQ will be available for lease. Located on 16 Ave/Trans-Canada Highway and Centre ST NW, which is just minutes from Calgary downtown. It was previously used for a very busy Lawyer Firm, including a welcoming reception area, 3 separate office-rooms, a convenient pantry, and a private washroom. The flexible layout allows tenants to reconfigure the space to meet their specific needs. Various bus stops nearby on 16 Ave and Centre Street ensure excellent public transit options. Lease includes 4 client parking stalls and up to 8 additional employee parking stalls. Lease rate starts at \$4,200 per month, (for a normal office use). Enhance your professional presence in a space that adapts to you. CALL NOW to schedule a viewing and take the first step towards your ideal office environment.

# **Community Information**

Address 102, 112 16 Avenue Nw

Alberta

Subdivision Tuxedo Park

City Calgary
County Calgary

Postal Code T2M 0H2