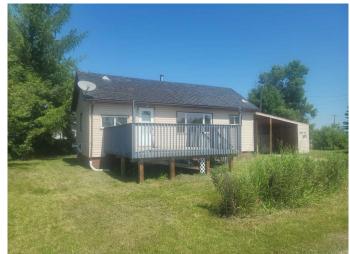

## \$129,000

1 Bedroom, 1.00 Bathroom, 583 sqft Residential on 0.12 Acres

NONE, High Prairie, Alberta

Compact Starter Home!! This totally affordable home has had many renovations including: interior paint, flooring, windows, bathroom, hwt(7yrs), plumbing(drainage and waterlines,water meter,hotwater tank and sump pump) all new March 2025, electrical upgrades and a freestanding woodburning stove in the livingroom. Situated on a full finished basement with a family room tastefully finished in pine strips, large storage room and laundry/utility room. Amazing large irregular lot with plenty of mature trees for lots of shade or enjoy the sun on the southfacing front deck. Call or text for your viewing today!

#### **Amenities**

Parking Spaces 2

Parking Carport, Front Drive, Gravel Driveway

Interior

Interior Features Ceiling Fan(s), Vinyl Windows, Low Flow Plumbing Fixtures, No Animal

Home, No Smoking Home

Appliances Electric Stove, Refrigerator