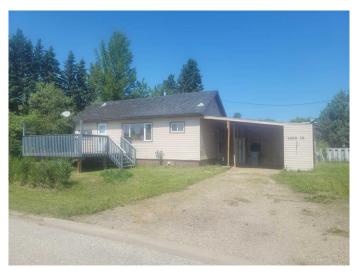

## \$129,000

1 Bedroom, 1.00 Bathroom, 583 sqft Residential on 0.12 Acres

NONE, High Prairie, Alberta

Compact Starter Home!! This totally affordable home has had many renovations including: interior paint, flooring, windows, bathroom, hwt(7yrs), plumbing(drainage and waterlines,water meter,hotwater tank and sump pump) all new March 2025, electrical upgrades and a freestanding woodburning stove in the livingroom. Situated on a full finished basement with a family room tastefully finished in pine strips, large storage room and laundry/utility room. Amazing large irregular lot with plenty of mature trees for lots of shade or enjoy the sun on the southfacing front deck. Call or text for your viewing today!

#### **Exterior**

Exterior Features None

Lot Description Back Yard, Corner Lot, Front Yard, Irregular Lot, Lawn, Landscaped,

Rectangular Lot, Street Lighting

Roof Asphalt Shingle

Construction Wood Siding

Foundation Block