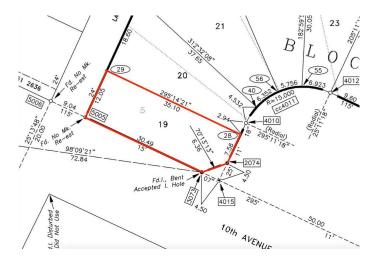

#### \$48,000

0 Bedroom, 0.00 Bathroom, Land on 0.11 Acres

Bankview, Drumheller, Alberta

Residential lots for sale in Drumheller's newest subdivision of Hillsview! All of these lots offer full services including power, water, sewer and natural gas at the lot line. These lots are ready to built on. The neighborhood is surrounded by the badlands and well located to to downtown Drumheller and the Shops on Highway 9 South. There is the option to combine some of these lots to make your lot even bigger! Start getting your new home plans ready for the Hillsview subdivision today! Limited lots available, so come early to get your choice of lots! Buyer must fill out a development permit application sheet as part of the offer outlining what they will build, who their contractor is, and outline the timeline that starts substantial construction within 8 months and completes construction with 24 months. Offers must be left open for 3 weeks from the date submitted.

#### **Community Information**

Address 100 10 Avenue Se

Subdivision Bankview

City Drumheller

County Drumheller

Province Alberta

Postal Code T0J 0Y6