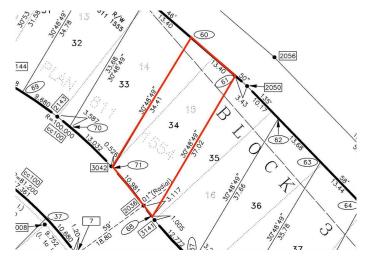

#### **Community Information**

Address 160 10 Avenue Se

Subdivision Bankview

City Drumheller

County Drumheller

Province Alberta

Postal Code T0J 0Y6

#### **Additional Information**

Date Listed July 17th, 2024

Days on Market 399

Zoning ND