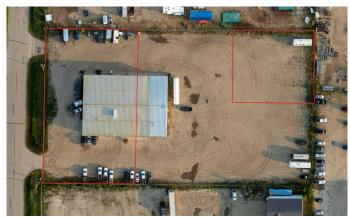

### \$17

0 Bedroom, 0.00 Bathroom, Commercial on 3.00 Acres

Highway 43 East Industrial Park, Rural Grande Prairie No. 1, County of, Alberta

This 10,000 SF space situated in a multi-tenant property features two 100 ft pull-through bays, a 50 ft wash-bay, and a 60 ft stub-bay. There are four offices, a reception area, and a large mezzanine area for storage or the space could be utilized as a lunch room for the team. The building boasts of 400 amp 240V 3-phase power, radiant heat, municipal water services (holding tank pumps to municipal sewer), and seven 14'W by 16'H overhead doors. The large fenced and graveled yard ensures security with plenty of room for equipment. To book a showing or for more information call your local Commercial Realtor®.

## **Community Information**

| Address                         | 14204 93 Street                       |  |
|---------------------------------|---------------------------------------|--|
| Subdivision                     | Highway 43 East Industrial Park       |  |
| City                            | Rural Grande Prairie No. 1, County of |  |
| County                          | Grande Prairie No. 1, County of       |  |
| Province                        | Alberta                               |  |
| Postal Code                     | T8V 8E4                               |  |
| Interior<br>Heating<br>Exterior | Radiant                               |  |
| Construction                    | Metal Frame                           |  |
| Additional Information          |                                       |  |
| Date Listed                     | July 19th, 2024                       |  |
| Days on Market                  | 292                                   |  |
| Zoning                          | RM-2                                  |  |