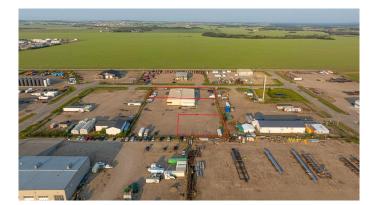

### \$17

0 Bedroom, 0.00 Bathroom, Commercial on 3.00 Acres

Highway 43 East Industrial Park, Rural Grande Prairie No. 1, County of, Alberta

This 10,000 SF space situated in a multi-tenant property features two 100 ft pull-through bays, a 50 ft wash-bay, and a 60 ft stub-bay. There are four offices, a reception area, and a large mezzanine area for storage or the space could be utilized as a lunch room for the team. The building boasts of 400 amp 240V 3-phase power, radiant heat, municipal water services (holding tank pumps to municipal sewer), and seven 14'W by 16'H overhead doors. The large fenced and graveled yard ensures security with plenty of room for equipment. To book a showing or for more information call your local Commercial Realtor®.

## **Community Information**

| Address                         | 14204 93 Street                       |  |
|---------------------------------|---------------------------------------|--|
| Subdivision                     | Highway 43 East Industrial Park       |  |
| City                            | Rural Grande Prairie No. 1, County of |  |
| County                          | Grande Prairie No. 1, County of       |  |
| Province                        | Alberta                               |  |
| Postal Code                     | T8V 8E4                               |  |
| Interior<br>Heating<br>Exterior | Radiant                               |  |
| Construction                    | Metal Frame                           |  |
| Additional Information          |                                       |  |
| Date Listed                     | July 19th, 2024                       |  |
| Days on Market                  | 292                                   |  |
| Zoning                          | RM-2                                  |  |