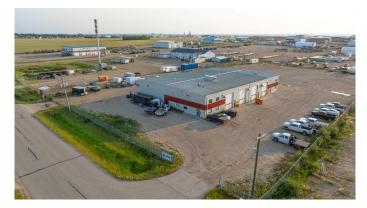

### \$17

0 Bedroom, 0.00 Bathroom, Commercial on 3.00 Acres

Highway 43 East Industrial Park, Rural Grande Prairie No. 1, County of, Alberta

This 10,000 SF space situated in a multi-tenant property features two 100 ft pull-through bays, a 50 ft wash-bay, and a 60 ft stub-bay. There are four offices, a reception area, and a large mezzanine area for storage or the space could be utilized as a lunch room for the team. The building boasts of 400 amp 240V 3-phase power, radiant heat, municipal water services (holding tank pumps to municipal sewer), and seven 14'W by 16'H overhead doors. The large fenced and graveled yard ensures security with plenty of room for equipment. To book a showing or for more information call your local Commercial Realtor®.

## **Community Information**

| Address                         | 14204 93 Street                       |  |
|---------------------------------|---------------------------------------|--|
| Subdivision                     | Highway 43 East Industrial Park       |  |
| City                            | Rural Grande Prairie No. 1, County of |  |
| County                          | Grande Prairie No. 1, County of       |  |
| Province                        | Alberta                               |  |
| Postal Code                     | T8V 8E4                               |  |
| Interior<br>Heating<br>Exterior | Radiant                               |  |
| Construction                    | Metal Frame                           |  |
| Additional Information          |                                       |  |
| Date Listed                     | July 19th, 2024                       |  |
| Days on Market                  | 292                                   |  |
| Zoning                          | RM-2                                  |  |