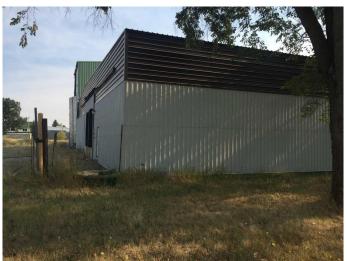

#### \$1,499,000

0 Bedroom, 0.00 Bathroom, Commercial on 0.00 Acres

NONE, Claresholm, Alberta

INDUSTRIAL WAREHOUSE BUILDING WITH FOOT PRINT 16,952 SQ FT ON 3.49 ACRES LAND. CLARESHOLM AIRPORT AREA. TWO OVERHEAD DOORS. OFFICES ON SECOND FLOORS. NEWLY INSTALLED TRANFORMER WITH CAPACITY 2,500 KVA. IT CAN BE USED ANY PURPOSE. IT WAS USED AS FOOD PROCESSING FACILITY BEFORE. AND IT WAS PLANNED TO BE USED AS MEDICAL MARIJUANA PRODUCT FACILITY AND BIT COIN MINING BEFORE. NOW IT IS EMPTY AND WAITING FOR YOUR IDEA.