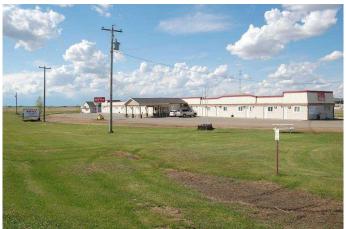

### \$999,000

0 Bedroom, 0.00 Bathroom, Commercial on 5.55 Acres

NONE, Coronation, Alberta

40 ROOM & A SEPARATE HOUSE. OUT OF 40 ROOM, 11 KITCHENETTS. FACED ON HIGHWAY 12. EASY OPERATION. 5.5 ACERS AT THE INTERSECTION OF HIGHWAY 12 AND THE ENTRANCE OF THE TOWN. THERE IS A LOT OF POTENTIAL.

## **Community Information**

Address 5505 Highway 12 W

Subdivision NONE

City Coronation

County Paintearth No. 18, County of

Province Alberta
Postal Code T0C 1C0