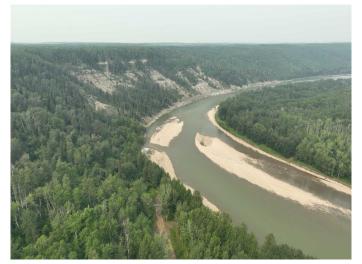

# \$162,500 - #14 Wapiti River, Rural Grande Prairie No. 1, County of

MLS® #A2151748

\$162,500

0 Bedroom, 0.00 Bathroom, Land on 1.49 Acres

NONE, Rural Grande Prairie No. 1, County of, Alberta

Welcome to a true paradise on the Wapiti River Banks, where Lot #14 awaits you. This picturesque and heavily treed recreational lot sprawling over 1.5 acres boasts stunning elevated views overlooking the lush Wapiti River valley. The native trees and shrubs provide a natural canopy, creating a serene and tranquil ambience.

This is a one-of-a-kind opportunity to own land in the best and only available subdivision on the Wapiti River. This vibrant community offers an array of outdoor activities that include river boating, fishing, kayaking, hiking, or just relaxing around the campfire with family and friends. The location is ideal, only one hour away from Grande Prairie and 25 minutes from Beaverlodge.

With power to the property line in place, you can have all the conveniences of a modern, rural setting. Lot #14 is ready to be developed into a fabulous campsite, a dream cabin, or an idyllic year-round escape with all-weather access.

Whether you prefer to enjoy the beach or launch your boat, the possibilities are endless. Several other lots are also available, and a scenic drive to this sublime location will allow you to handpick your ideal properties that will

#### **Exterior**

Exterior Features Private Yard

Lot Description Many Trees, Treed, Views