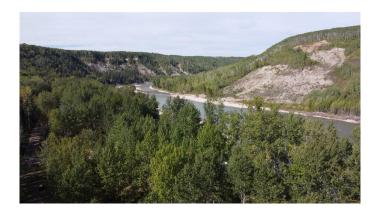

# \$162,500 - #14 Wapiti River, Rural Grande Prairie No. 1, County of

MLS® #A2151748

\$162,500

0 Bedroom, 0.00 Bathroom, Land on 1.49 Acres

NONE, Rural Grande Prairie No. 1, County of, Alberta

Welcome to a true paradise on the Wapiti River Banks, where Lot #14 awaits you. This picturesque and heavily treed recreational lot sprawling over 1.5 acres boasts stunning elevated views overlooking the lush Wapiti River valley. The native trees and shrubs provide a natural canopy, creating a serene and tranquil ambience.

This is a one-of-a-kind opportunity to own land in the best and only available subdivision on the Wapiti River. This vibrant community offers an array of outdoor activities that include river boating, fishing, kayaking, hiking, or just relaxing around the campfire with family and friends. The location is ideal, only one hour away from Grande Prairie and 25 minutes from Beaverlodge.

With power to the property line in place, you can have all the conveniences of a modern, rural setting. Lot #14 is ready to be developed into a fabulous campsite, a dream cabin, or an idyllic year-round escape with all-weather access.

Whether you prefer to enjoy the beach or launch your boat, the possibilities are endless. Several other lots are also available, and a scenic drive to this sublime location will allow you to handpick your ideal properties that will

#### **Exterior**

Exterior Features Private Yard

Lot Description Many Trees, Treed, Views