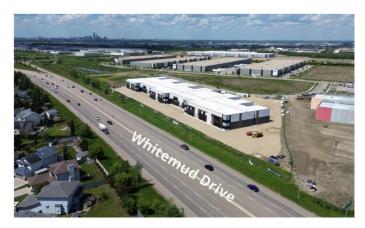

#### \$2,482,785

0 Bedroom, 0.00 Bathroom, Commercial on 0.00 Acres

Southeast Industrial, Edmonton, Alberta

Welcome to Edmonton's cutting-edge industrial development is situated on Whitemud Drive between 34th Street and 17th Street.