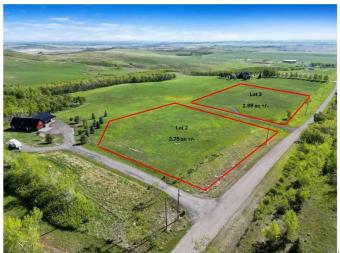

#### \$456,750

0 Bedroom, 0.00 Bathroom, Land on 2.75 Acres

NONE, Rural Foothills County, Alberta

Welcome to this stunning new created (Lot 2) 2.75 +/- acre parcel that offers a truly unique setting to build your dream home. The contour to this land is fantastic with rolling hills and excellent panoramic views. Come see what "top of the world― means! This property is a short drive North to Calgary or South to the energetic growing town of Okotoks. Strathcona-Tweedsmuir School and Calgary Polo Club can be seen to the East with Spruce Meadows 15 minutes to the North. You will enjoy the elevated lifestyle provided by this new created parcel. PLEASE NOTE: Street Number TBV once building permit has been approved . Also Lot 3 adjacent is for sale 2.99Acres. GST included in price.

## **Community Information**

Address 64226 306 Avenue W

Subdivision NONE

City Rural Foothills County

County Foothills County

Province Alberta

Postal Code T1S 7A6