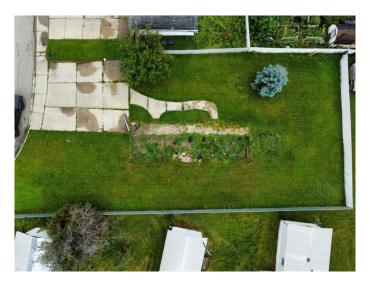

### \$24,900

0 Bedroom, 0.00 Bathroom, Land on 0.17 Acres

NONE, Fox Creek, Alberta

vacant serviced mobile home lot. completely fenced with 3 car cement parking pad