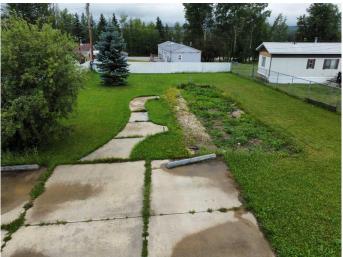

### \$24,900

0 Bedroom, 0.00 Bathroom, Land on 0.17 Acres

NONE, Fox Creek, Alberta

vacant serviced mobile home lot. completely fenced with 3 car cement parking pad