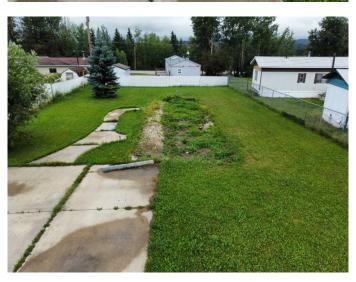

### \$24,900

0 Bedroom, 0.00 Bathroom, Land on 0.17 Acres

NONE, Fox Creek, Alberta

vacant serviced mobile home lot. completely fenced with 3 car cement parking pad