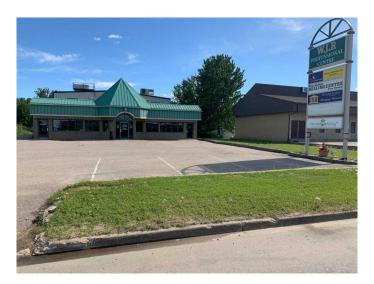

#### \$850

0 Bedroom, 0.00 Bathroom, Commercial on 0.00 Acres

NONE, Slave Lake, Alberta

FOR LEASE! 2 Offices on the Main floor. 1 upstairs, can be furnished or unfurnished as needed. Shared kitchen and boardroom. Building is alarmed for security. Use of reception desk and you can advertise on the large pillar sign for greater exposure for your business. Perfect for just starting out or the home based business that has outgrown your home. Zoned C1. Uses and floorplan attached to listing.