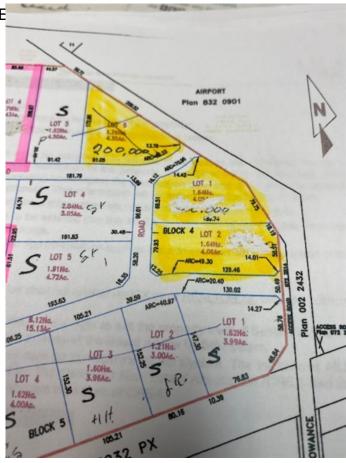

## \$199,000

0 Bedroom, 0.00 Bathroom, Land on 4.05 Acres

NONE, Whitecourt, Alberta

VENDOR SAYS BLOW IT OUT PRICE REDUCED BY 230,000. Prime 4.05 acre industrial parcel ready to build off highway 32 at the airport. Serviced with Town of Whitecourt water and sewer. Adjoining 4.06 acres also available at same price.

# **Community Information**

Address 1 Stockwell Road

Subdivision NONE

City Whitecourt

County Woodlands County

Province Alberta
Postal Code T7S 1N9