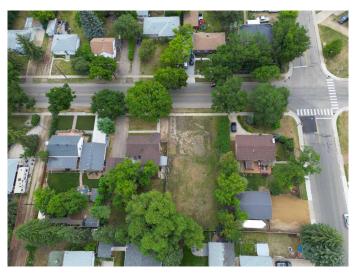

### \$299,900

0 Bedroom, 0.00 Bathroom, Land on 0.23 Acres

Mountview, Red Deer, Alberta

RARE- MASSIVE 74'6" X 135' lot on a gorgeous Elm tree lined treed in highly desirable Mountview subdivision. This size of lot in this subdivision is very hard to find. Build your dream home in this fabulous location, close to walking trails, schools and all amenities.