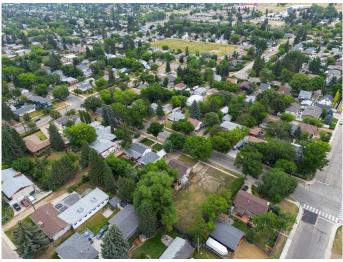

### \$299,900

0 Bedroom, 0.00 Bathroom, Land on 0.23 Acres

Mountview, Red Deer, Alberta

RARE- MASSIVE 74'6" X 135' lot on a gorgeous Elm tree lined treed in highly desirable Mountview subdivision. This size of lot in this subdivision is very hard to find. Build your dream home in this fabulous location, close to walking trails, schools and all amenities.