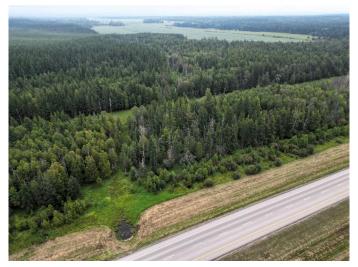

### \$104,000

0 Bedroom, 0.00 Bathroom, Land on 16.33 Acres

NONE, Rural Yellowhead County, Alberta

Discover the perfect blend of privacy, adventure, and natural splendor with this stunning 16+ acre recreational property. Nestled against Crown land, this expansive parcel is an outdoor enthusiast's dream, offering unparalleled access to nature and a host of recreational opportunities.