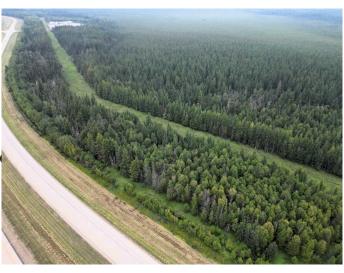

### \$104,000

0 Bedroom, 0.00 Bathroom, Land on 16.33 Acres

NONE, Rural Yellowhead County, Alberta

Discover the perfect blend of privacy, adventure, and natural splendor with this stunning 16+ acre recreational property. Nestled against Crown land, this expansive parcel is an outdoor enthusiast's dream, offering unparalleled access to nature and a host of recreational opportunities.