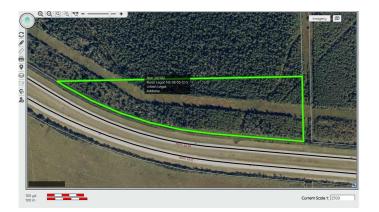

# \$104,000 - Highway 16 W & Range Road 122, Rural Yellowhead County

MLS® #A2157564

### \$104,000

0 Bedroom, 0.00 Bathroom, Land on 16.33 Acres

NONE, Rural Yellowhead County, Alberta

Discover the perfect blend of privacy, adventure, and natural splendor with this stunning 16+ acre recreational property. Nestled against Crown land, this expansive parcel is an outdoor enthusiast's dream, offering unparalleled access to nature and a host of recreational opportunities.

## **Community Information**

Address Highway 16 W & Range Roa

Subdivision NONE

City Rural Yellowhead County

County Yellowhead County

Province Alberta

Postal Code T7E 5A4