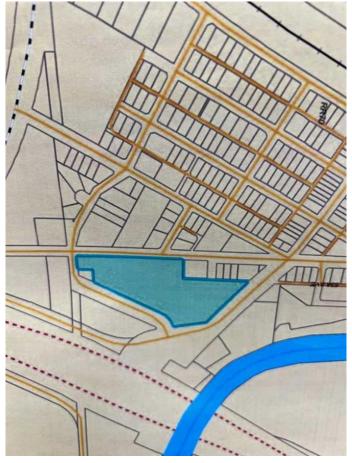

## \$85,000

0 Bedroom, 0.00 Bathroom, Land on 8.72 Acres

NONE, Sangudo, Alberta

Great opportunity for development. Bare land close to Sangudo ready for someone to develope. Plenty of trees and shrubs . 8.72 acres! Proximately about 3.5 hours drive from Calgary, or about 1.5 hours drive from Edmonton.

# **Community Information**

Address W:5 R:7 T:57 S:1 Q:se

Subdivision NONE
City Sangudo

County Lac Ste. Anne County

Province Alberta
Postal Code T0E 2A0