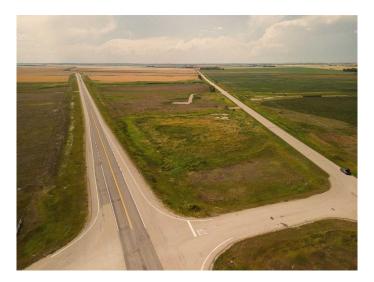

#### \$265,000

0 Bedroom, 0.00 Bathroom, Land on 4.57 Acres

NONE, Rural Rocky View County, Alberta

McKay Lands features a variety of acreages near Kathyrn, Alberta, ranging from 4.5 acres to an impressive 95 acres. Thoughtfully subdivided based on deep knowledge and love for the land, each parcel tells its own story and offers a wealth of untapped possibilities. Country living with added perks. Country residential acreage. Paved road access. Mountain views. Located minutes from the Town of Kathyrn, McKay Lands delivers all the perks of country living with convenient access to big city amenities. Conveniently Close Yet Blissfully Far. 2 minutes to Keoma community hall. 2 minutes to Keoma baseball field. 5 minutes to Kathyrn K-8 school. 10 minutes to Irricana. 20 minutes to Cross Iron Mills Mall. 25 minutes to Airdrie. 30 minutes to the Calgary Airport. 45 minutes to downtown Calgary.

## **Community Information**

Address Parcel 2 Township Road 264 And Highway 9

Subdivision NONE

City Rural Rocky View County

County Rocky View County

Province Alberta

Postal Code T0M 1G0