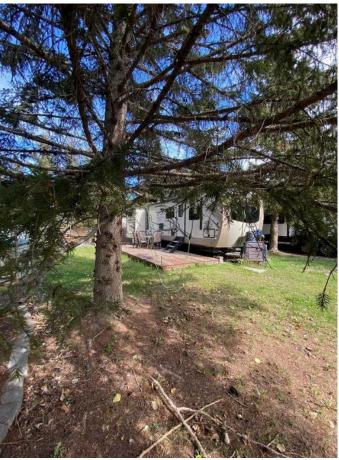

#### \$110,000

0 Bedroom, 0.00 Bathroom, Land on 0.07 Acres

Tall Timber, Rural Mountain View County, Alberta

Welcome to #29 Timber Drive in the beautiful Tall Timber leisure Park. If you are looking for a well laid out family geared RV in a super family friendly RV park, then look no more...This Cadillac unit could sleep 8 with a great family room area in the rear consisting of 3 bunk beds and a love seat hide-a-bed the perfect kid zone. The main area has a couch, TV, eating nook, large fridge, covered sink (making for extra counter), microwave and covered stove top and oven. The master bed room at the front has plenty of storage and its own TV. The roomy bathroom has a large shower with room to move around. Seriously one of the best floor plans I've seen in an RV and it shows like new! Definitely a 10! The west facing deck has room to enjoy your evening with your favorite beverage on but I would be remiss if I didn't mention the FABULOUS outdoor kitchen WOW!!! The site includes a roomy shed, firepit area and a wonderful shade tree to relax under. Tall Timber is one of Sundre's most sought after RV parks where you own the lot and the extra's include an indoor swimming pool with a large hot tub, snack/convenient store, pickle ball court, playground, tennis courts and trails along the Red Deer River. This is a special unit on a great site close to all the amenities. Book a viewing today and get in before this years camping season is over.