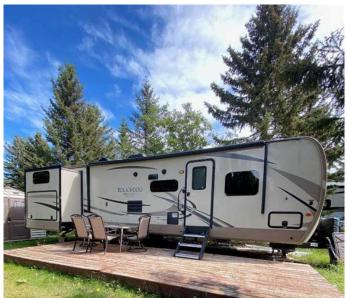

#### \$110,000

0 Bedroom, 0.00 Bathroom, Land on 0.07 Acres

Tall Timber, Rural Mountain View County, Alberta

Welcome to #29 Timber Drive in the beautiful Tall Timber leisure Park. If you are looking for a well laid out family geared RV in a super family friendly RV park, then look no more...This Cadillac unit could sleep 8 with a great family room area in the rear consisting of 3 bunk beds and a love seat hide-a-bed the perfect kid zone. The main area has a couch, TV, eating nook, large fridge, covered sink (making for extra counter), microwave and covered stove top and oven. The master bed room at the front has plenty of storage and its own TV. The roomy bathroom has a large shower with room to move around. Seriously one of the best floor plans I've seen in an RV and it shows like new! Definitely a 10! The west facing deck has room to enjoy your evening with your favorite beverage on but I would be remiss if I didn't mention the FABULOUS outdoor kitchen WOW!!! The site includes a roomy shed, firepit area and a wonderful shade tree to relax under. Tall Timber is one of Sundre's most sought after RV parks where you own the lot and the extra's include an indoor swimming pool with a large hot tub, snack/convenient store, pickle ball court, playground, tennis courts and trails along the Red Deer River. This is a special unit on a great site close to all the amenities. Book a viewing today and get in before this years camping season is over.