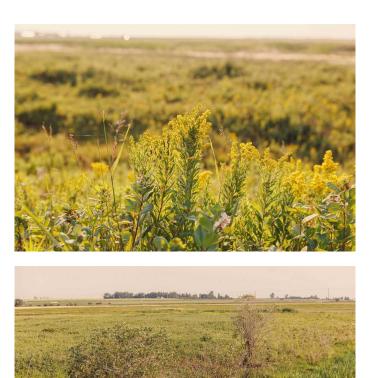

#### \$567,788

0 Bedroom, 0.00 Bathroom, Land on 34.49 Acres

NONE, Rural Rocky View County, Alberta

McKay Lands features a variety of acreages near Kathyrn, Alberta, ranging from 4.5 acres to an impressive 95 acres. Thoughtfully subdivided based on deep knowledge and love for the land, each parcel tells its own story and offers a wealth of untapped possibilities. Country living with added perks. Country residential acreage. Paved road access. Mountain views. Located minutes from the Town of Kathyrn, McKay Lands delivers all the perks of country living with convenient access to big city amenities. Conveniently Close Yet Blissfully Far. 2 minutes to Keoma community hall. 2 minutes to Keoma baseball field. 5 minutes to Kathyrn K-8 school. 10 minutes to Irricana. 20 minutes to Cross Iron Mills Mall. 25 minutes to Airdrie. 30 minutes to the Calgary Airport. 45 minutes to downtown Calgary.