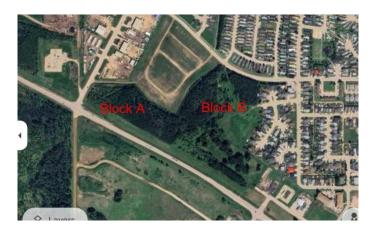

# \$2,300,000 - Block B 6 Avenue Sw, Slave Lake

MLS® #A2158875

### \$2,300,000

0 Bedroom, 0.00 Bathroom, Land on 15.59 Acres

NONE, Slave Lake, Alberta

Fantastic 15.59 acre parcel IN TOWN zoned UE, (Urban Expansion) fronting onto 6 Ave SW. Ready for your next venture! Ohh, the possibilities! The Town of Slave Lake is offering developer incentives for new builds. Don't delay