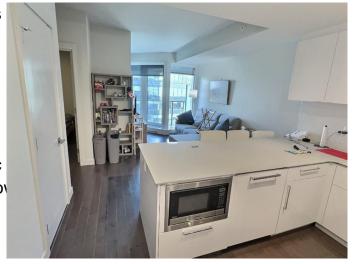

# \$388,888

1 Bedroom, 1.00 Bathroom, 545 sqft Residential on 0.00 Acres

Downtown\_EDMO, Edmonton, Alberta

Experience luxury living at its finest in this stunning 1 bedroom + Den, 1 bathroom condo located on the 30th floor of the prestigious JW Marriott in downtown Edmonton! With 545 square feet of sophisticated space, this residence offers unparalleled elegance and breathtaking views of the city skyline and the River Valley. The condo boasts the highest quality finishes, including quartz countertops, sleek ceramic tile, and hardwood floors, all meticulously crafted to create a refined living experience. The modern kitchen is equipped with top-of-the-line appliances, including a 4-piece stove top, hood fan, microwave, and oven, making it perfect for the discerning home chef. The open-concept living area is bathed in natural light, offering a warm and inviting atmosphere, while the private balcony provides a serene retreat where you can enjoy panoramic views of downtown Edmonton and the River Valley. As a resident of the JW Marriott, you'll enjoy access to world-class amenities such as 24/7 concierge service and security, unlimited access to the Marriott Archetype Gym, a luxurious swimming pool and spa, an exclusive billiards room, and a lounge. The building also features a patio with BBQs, loungers, and glass fire pits, perfect for socializing or relaxing outdoors. The condo includes heated underground parking and a secure, ensuring ample space for your belongings. Located in the heart of Edmonton, the JW Marriott Hotel offers unparalleled access to the city's best dining, shopping, and