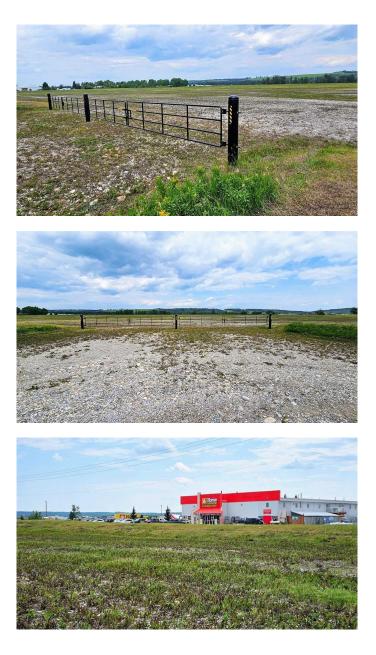

#### NONE, Sundre, Alberta

Have you been searching for the perfect bare land that's zoned LIGHT INDUSTRIAL BUSINESS PARK DISTRIC (I-3) for your new business that has FANTASTIC EXPOSURE on a MAIN HIGHWAY? HERE IT IS!!! Located on the WEST end of the TOWN OF SUNDRE. You won't find a better location than this! Right off pavement & close to the corner of Highway 27 & Highway 22. Easy access onto the property for even the BIGGEST of TRUCKS, TRAILERS, SEMI'S and CARS. The land is 15 ACRES! The land has been stripped & READY FOR BUILDING, has fencing on 3 sides, and a complete Berm surrounding the entire property (to Town of Sundre Specifications). It even has a VIEW! Located in between two Mountain View Industrial Parks (Willow Hill Industrial Park & West Sundre Industrial Park). A couple minutes drive to the Sundre Airport. Possibilities for use include but are not limited to (Permitted Uses): Possible Sub-Division, Great Trucking Company Location plus Storage Yard, Accessory Building, Brewpub, Minor Eating & Drinking Establishments, Commercial Schools, Limited Contractor Services, Custom Manufacturing, Household Repair Services, General Industrial Uses (Minor Impact), General Government Services, Retail Government Services, Professional Offices and Office Support Services, Public Parks, Veterinary Services (Minor). PSSST one other possible use could also be a **MICRO-BREWERY** (Craft Brewery) or **MICRO-DISTILLERY! So much POTENTIAL &** 