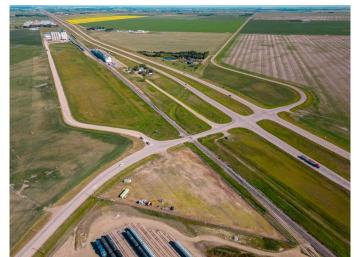

#### \$375,000

0 Bedroom, 0.00 Bathroom, Land on 3.77 Acres

NONE, Rural Lethbridge County, Alberta

3.77 acres bordering Hwy 4 & 845. High traffic count and good visibility for your business. Fully fenced with security gate, gravel lot, perimeter lighting, 200 amp service, 1000 gallon water tank, septic system.