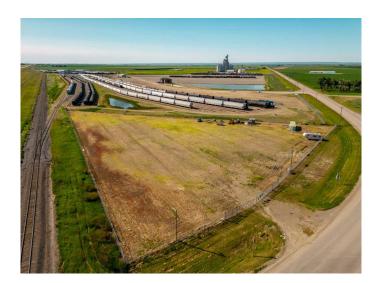

#### \$375,000

0 Bedroom, 0.00 Bathroom, Land on 3.77 Acres

NONE, Rural Lethbridge County, Alberta

3.77 acres bordering Hwy 4 & 845. High traffic count and good visibility for your business. Fully fenced with security gate, gravel lot, perimeter lighting, 200 amp service, 1000 gallon water tank, septic system.