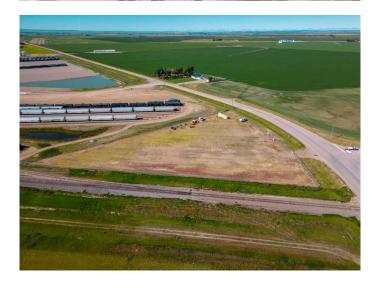

#### \$375,000

0 Bedroom, 0.00 Bathroom, Land on 3.77 Acres

NONE, Rural Lethbridge County, Alberta

3.77 acres bordering Hwy 4 & 845. High traffic count and good visibility for your business. Fully fenced with security gate, gravel lot, perimeter lighting, 200 amp service, 1000 gallon water tank, septic system.