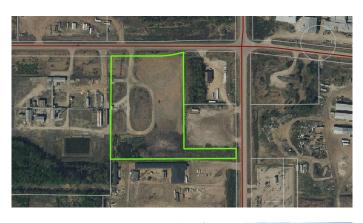

#### \$699,000

0 Bedroom, 0.00 Bathroom, Land on 8.35 Acres

NONE, Rural Lesser Slave River No. 124, M.D. of, Alberta

Prime industrial location in the heart of Mitsue Industrial Park!! 8.35 acres zoned heavy industrial with landscaped roads throughout the property. Close to all the Lumber, Veneer and Pulp mills. 2 access roads: one from the paved West Mitsue Industrial Road and a back access to the East Mitsue road. Great opportunity for any business involved in the Forestry, Transportation or Oil/Gas sector. So many opportunities for your business development!! Seller will also consider a term lease for the property.

## **Essential Information**

| MLS® #    | A2160469        |
|-----------|-----------------|
| Price     | \$699,000       |
| Bathrooms | 0.00            |
| Acres     | 8.35            |
| Туре      | Land            |
| Sub-Type  | Industrial Land |
| Status    | Active          |
|           |                 |

#### **Community Information**

| Address     | Lot 7 West Mitsue Industrial Road         |
|-------------|-------------------------------------------|
| Subdivision | NONE                                      |
| City        | Rural Lesser Slave River No. 124, M.D. of |
| County      | Lesser Slave River No. 124, M.D. of       |