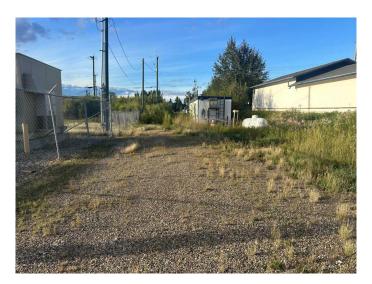

### \$60,000

0 Bedroom, 0.00 Bathroom, Land on 0.15 Acres

North End., Peace River, Alberta

Industrial lot for sale in Peace River's North end! Great place to build your business or utilize the space for additional parking or storage. Camp shack, sea can and propane tank can be left on site or can be removed by the seller. There is power on the property and a solid gravel base for parking!