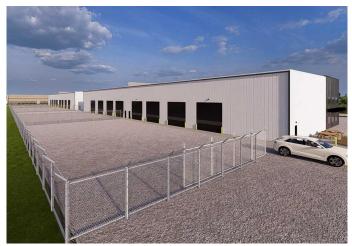

#### \$19

0 Bedroom, 0.00 Bathroom, Commercial on 0.00 Acres

NONE, Rural Rocky View County, Alberta

For Lease: 48,000 square feet (four 12,000 square foot shops) being constructed on 4+ acres in Rocky View and Available October 2025. Great frontage on the busy 61st Avenue. PRE-LEASE TODAY! Each shop comes with 8 overhead doors and secured fenced yard. Come to Rocky View and enjoy much lower property taxes than the city. Additional mezzanine space for office/warehouse to be added on a tenant-by-tenant basis. Excellent space for truck repair shop, warehouse, etc. Great access to Glenmore and Stoney. Call to learn more and book your spot today.