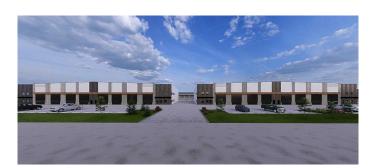

#### \$19

0 Bedroom, 0.00 Bathroom, Commercial on 0.00 Acres

NONE, Rural Rocky View County, Alberta

For Lease: 48,000 square feet (four 12,000 square foot shops) being constructed on 4+ acres in Rocky View and Available October 2025. Great frontage on the busy 61st Avenue. PRE-LEASE TODAY! Each shop comes with 8 overhead doors and secured fenced yard. Come to Rocky View and enjoy much lower property taxes than the city. Additional mezzanine space for office/warehouse to be added on a tenant-by-tenant basis. Excellent space for truck repair shop, warehouse, etc. Great access to Glenmore and Stoney. Call to learn more and book your spot today.