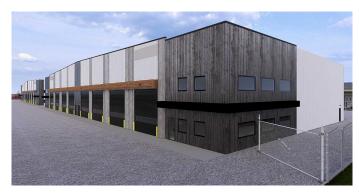

#### \$19

0 Bedroom, 0.00 Bathroom, Commercial on 0.00 Acres

NONE, Rural Rocky View County, Alberta

For Lease: 48,000 square feet (four 12,000 square foot shops) being constructed on 4+ acres in Rocky View and Available October 2025. Great frontage on the busy 61st Avenue. PRE-LEASE TODAY! Each shop comes with 8 overhead doors and secured fenced yard. Come to Rocky View and enjoy much lower property taxes than the city. Additional mezzanine space for office/warehouse to be added on a tenant-by-tenant basis. Excellent space for truck repair shop, warehouse, etc. Great access to Glenmore and Stoney. Call to learn more and book your spot today.