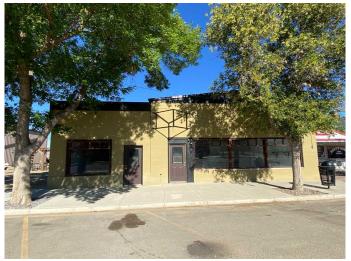

### \$339,900

0 Bedroom, 0.00 Bathroom, Commercial on 0.14 Acres

NONE, Tilley, Alberta

Great Building in the heart of Tilly AB. Located only 22km east of Brooks, this hamlet is a great community! The single story building is 3340 sqft. The commercial space is approx 1300 sqt, and has 2 separate areas with frontage and separate street entrances. A public washroom, with wheel chair accessibility. There a office space, a space previously used as a salon, and a work storage area. The residential has 2080 sqft, with 4 bedrooms, a 3 piece main bathroom. Primary has a walk in closet, and 4 piece ensuite. The property also has a basement with an additional 2240 sqft. The backyard features a 12x24 storage garage.