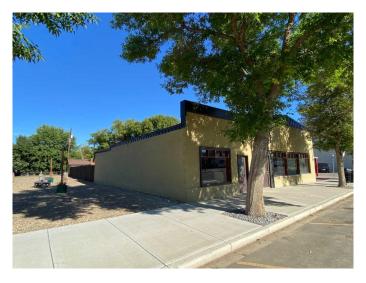

### \$339,900

0 Bedroom, 0.00 Bathroom, Commercial on 0.14 Acres

NONE, Tilley, Alberta

Great Building in the heart of Tilly AB. Located only 22km east of Brooks, this hamlet is a great community! The single story building is 3340 sqft. The commercial space is approx 1300 sqt, and has 2 separate areas with frontage and separate street entrances. A public washroom, with wheel chair accessibility. There a office space, a space previously used as a salon, and a work storage area. The residential has 2080 sqft, with 4 bedrooms, a 3 piece main bathroom. Primary has a walk in closet, and 4 piece ensuite. The property also has a basement with an additional 2240 sqft. The backyard features a 12x24 storage garage.