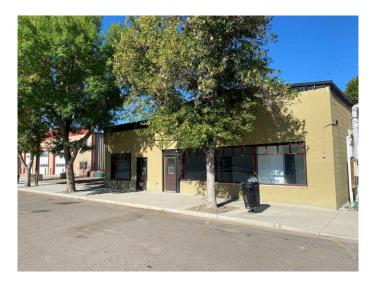

### \$339,900

0 Bedroom, 0.00 Bathroom, Commercial on 0.14 Acres

NONE, Tilley, Alberta

Great Building in the heart of Tilly AB. Located only 22km east of Brooks, this hamlet is a great community! The single story building is 3340 sqft. The commercial space is approx 1300 sqt, and has 2 separate areas with frontage and separate street entrances. A public washroom, with wheel chair accessibility. There a office space, a space previously used as a salon, and a work storage area. The residential has 2080 sqft, with 4 bedrooms, a 3 piece main bathroom. Primary has a walk in closet, and 4 piece ensuite. The property also has a basement with an additional 2240 sqft. The backyard features a 12x24 storage garage.