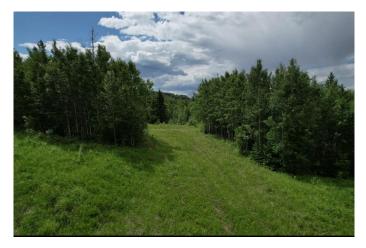

## \$99,000

0 Bedroom, 0.00 Bathroom, Land on 7.68 Acres

NONE, Rural Woodlands County, Alberta

This 7.68 acres of land in the Mountain Springs Subdivision includes an approach and a potential cleared site for building or parking. The developer can also include a drilled well if you wish to have it included. The land looks onto thousands of acres of crownland. It is an amazing property to own.