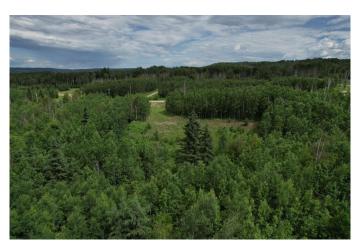

## \$99,000

0 Bedroom, 0.00 Bathroom, Land on 7.68 Acres

NONE, Rural Woodlands County, Alberta

This 7.68 acres of land in the Mountain Springs Subdivision includes an approach and a potential cleared site for building or parking. The developer can also include a drilled well if you wish to have it included. The land looks onto thousands of acres of crownland. It is an amazing property to own.