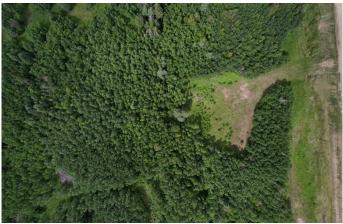

## \$99,000

0 Bedroom, 0.00 Bathroom, Land on 7.68 Acres

NONE, Rural Woodlands County, Alberta

This 7.68 acres of land in the Mountain Springs Subdivision includes an approach and a potential cleared site for building or parking. The developer can also include a drilled well if you wish to have it included. The land looks onto thousands of acres of crownland. It is an amazing property to own.