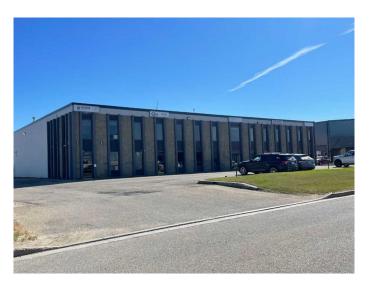

# \$10 - 203, 8439 111a Street, Grande Prairie

MLS® #A2163419

### \$10

0 Bedroom, 0.00 Bathroom, Commercial on 0.00 Acres

Richmond Industrial Park, Grande Prairie, Alberta

TURN KEY 2ND FLOOR OFFICE SPACE READY FOR QUICK OCCUPANCY. Modern & bright workspace with newer flooring, paint & fixtures. Currently offers inviting reception/waiting/co-work space at the entrance, 3 large office/workspace or boardroom options, kitchen/staff area, two shared bathrooms adjacent to the space. Good parking and easy access to 84th Avenue, signage options make it a user friendly option for staff & clients. Very well managed common area costs include all property taxes, insurance, ALL UTILITIES, snow removal, maintenance. Base rent(\$10.00)= \$1100.00 + Common Costs(\$6.50)= \$715.00 Total Monthly Cost= \$1815.00+GST. Call a Commercial Realtor today to arrange a viewing.

# **Community Information**

Address 203, 8439 111a Street

Subdivision Richmond Industrial Park

City Grande Prairie

County Grande Prairie

Province Alberta

Postal Code T8V 5L4