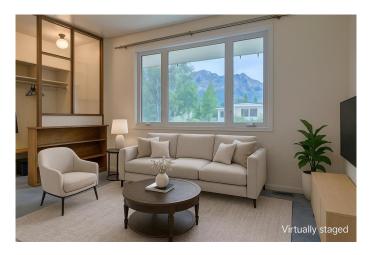

## \$725,000

3 Bedroom, 2.00 Bathroom, 930 sqft Residential on 0.14 Acres

NONE, Exshaw, Alberta

Brand NEW roof! This charming single-family home is perfect for those seeking a serene mountain lifestyle. Set on a solid concrete foundation, the home offers three bedrooms and two bathrooms, with all 3 bedrooms boasting beautiful hardwood flooring. Newer windows throughout the house, and the partially finished basement provides additional room for recreation or storage potential. The backyard is partially fenced, offering privacy and room for outdoor gatherings. A detached one-car garage, complete with a concrete floor, is perfect for parking or as a workshop. With a new roof this home is sure to give you years of peace of mind. Don't miss this wonderful opportunity to call Exshaw home! \*Some Pictures Virtually Staged\*