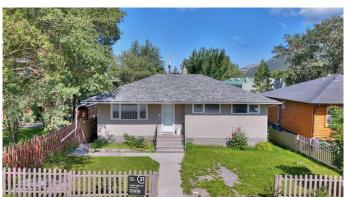

# \$725,000 - 8 Barrier Mountain Drive, Exshaw

MLS® #A2163693

## \$725,000

3 Bedroom, 2.00 Bathroom, 930 sqft Residential on 0.14 Acres

NONE, Exshaw, Alberta

Brand NEW roof! This charming single-family home is perfect for those seeking a serene mountain lifestyle. Set on a solid concrete foundation, the home offers three bedrooms and two bathrooms, with all 3 bedrooms boasting beautiful hardwood flooring. Newer windows throughout the house, and the partially finished basement provides additional room for recreation or storage potential. The backyard is partially fenced, offering privacy and room for outdoor gatherings. A detached one-car garage, complete with a concrete floor, is perfect for parking or as a workshop. With a new roof this home is sure to give you years of peace of mind. Don't miss this wonderful opportunity to call Exshaw home! \*Some Pictures Virtually Staged\*

# **Community Information**

Address 8 Barrier Mountain Drive

Subdivision NONE
City Exshaw

County Bighorn No. 8, M.D. of

Province Alberta
Postal Code T0L2C0