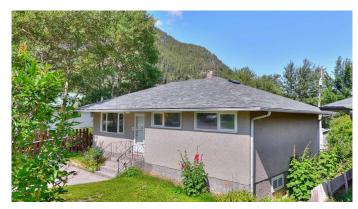

# \$725,000 - 8 Barrier Mountain Drive, Exshaw

MLS® #A2163693

## \$725,000

3 Bedroom, 2.00 Bathroom, 930 sqft Residential on 0.14 Acres

NONE, Exshaw, Alberta

Brand NEW roof! This charming single-family home is perfect for those seeking a serene mountain lifestyle. Set on a solid concrete foundation, the home offers three bedrooms and two bathrooms, with all 3 bedrooms boasting beautiful hardwood flooring. Newer windows throughout the house, and the partially finished basement provides additional room for recreation or storage potential. The backyard is partially fenced, offering privacy and room for outdoor gatherings. A detached one-car garage, complete with a concrete floor, is perfect for parking or as a workshop. With a new roof this home is sure to give you years of peace of mind. Don't miss this wonderful opportunity to call Exshaw home! \*Some Pictures Virtually Staged\*

#### **Exterior**

Exterior Features Garden

Lot Description Back Lane, Back Yard, Front Yard, Lawn, Private

Roof Asphalt Shingle Construction Other, Stucco

Foundation Poured Concrete