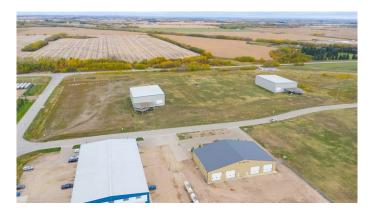

### \$1,575,000

0 Bedroom, 0.00 Bathroom, Commercial on 5.91 Acres

Hill Industrial, Lloydminster, Alberta

13,100 sq.ft. shop area and 3650 sq.ft. office area 16,750 sq.ft. on 5.91 acres in Hill 7 subdivision, 10 ton crane ready. Great access in all directions. Building is sold as is.

## **Community Information**

Address 6710 & 6804 66 Street

Subdivision Hill Industrial
City Lloydminster
County Lloydminster

Province Alberta
Postal Code T9V3R7