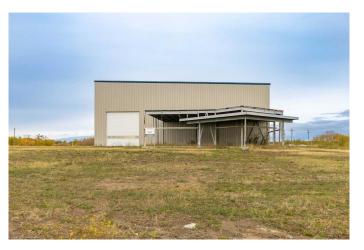

### \$1,575,000

0 Bedroom, 0.00 Bathroom, Commercial on 5.91 Acres

Hill Industrial, Lloydminster, Alberta

13,100 sq.ft. shop area and 3650 sq.ft. office area 16,750 sq.ft. on 5.91 acres in Hill 7 subdivision, 10 ton crane ready. Great access in all directions. Building is sold as is.

#### **Exterior**

Construction Metal Frame