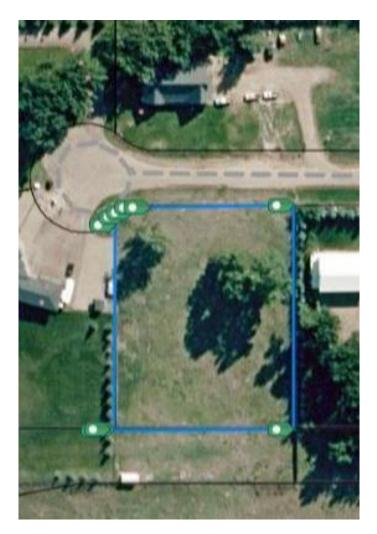

# \$150,000 - Lot 8 Currie Subdivision, Rural Newell, County of

MLS® #A2164654

# \$150,000

0 Bedroom, 0.00 Bathroom, Land on 1.31 Acres

One Tree, Rural Newell, County of, Alberta

Looking to build? Want something close to town, but still out of town?! This is a perfect piece of land for those acreage seekers! How about a shop....no problem! Regional water, Power and Gas all to the property line! Seller will also negotiate putting in the septic system. It doesn't get better then this and land is not getting any cheaper! Home owners association will allow RTM and traditional builds. Basement or no basement, you can choose. No mobile homes permitted. All offers will be subject to Sellers discretion on allowance of build. Call your Real Estate professional for more details and tour of the land!

## **Community Information**

| Address     | Lot 8 Currie Subdivision |
|-------------|--------------------------|
| Subdivision | One Tree                 |
| City        | Rural Newell, County of  |

| County             | Newell, County of                                                                    |
|--------------------|--------------------------------------------------------------------------------------|
| Province           | Alberta                                                                              |
| Postal Code        | T1R1C4                                                                               |
| Amenities          |                                                                                      |
| Amenities          | None                                                                                 |
| Utilities          | Electricity at Lot Line, Natural Gas at Lot Line, Sewer Available, Water At Lot Line |
| School Information |                                                                                      |