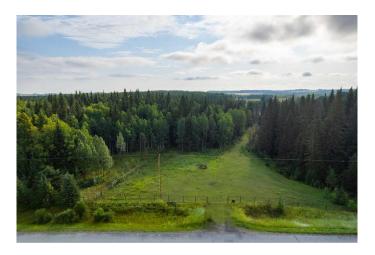

#### \$1,149,900

0 Bedroom, 0.00 Bathroom, Land on 77.96 Acres

NONE, Rural Mountain View County, Alberta

Price improvement! Nestled in the small, welcoming community of Water Valley just 35 minutes NW of Cochrane, this 78-acre property features a beautiful mix of mature trees and open spaces, perfect for privacy and outdoor enjoyment. A charming creek winds through the land, enhancing the natural setting. With easy access off pavement, this property is located under 2km south from the 4 way stop in Water Valley and an hour on pavement from the Calgary airport. Whether you're looking to create a private estate, explore personal recreational uses, or pursue development opportunities, this property offers both natural beauty and investment potential. Situated in the Water Valley/Winchell Lake Area Structure Plan, this Agricultural parcel currently zoned AG 2, holds potential for future development with municipal approval (buyers please check directly with Mountain View County as to what is permitted). Power and gas to the property line. Please do not access the property without your favorite Realtor and be mindful of the horses on the property and wildlife.

## Exterior

| Lot Description | Creek/River/Stream/Pond,    | Near Go  | f Course, | Meadow, | Many | Trees, |
|-----------------|-----------------------------|----------|-----------|---------|------|--------|
|                 | Native Plants, Pasture, Sub | odivided |           |         |      |        |