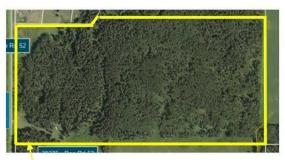

#### \$1,149,900

0 Bedroom, 0.00 Bathroom, Land on 77.96 Acres

NONE, Rural Mountain View County, Alberta

Price improvement! Nestled in the small, welcoming community of Water Valley just 35 minutes NW of Cochrane, this 78-acre property features a beautiful mix of mature trees and open spaces, perfect for privacy and outdoor enjoyment. A charming creek winds through the land, enhancing the natural setting. With easy access off pavement, this property is located under 2km south from the 4 way stop in Water Valley and an hour on pavement from the Calgary airport. Whether you're looking to create a private estate, explore personal recreational uses, or pursue development opportunities, this property offers both natural beauty and investment potential. Situated in the Water Valley/Winchell Lake Area Structure Plan, this Agricultural parcel currently zoned AG 2, holds potential for future development with municipal approval (buyers please check directly with Mountain View County as to what is permitted). Power and gas to the property line. Please do not access the property without your favorite Realtor and be mindful of the horses on the property and wildlife.

## **Community Information**

| Address     | 78 Acres Range Road 52     |
|-------------|----------------------------|
| Subdivision | NONE                       |
| City        | Rural Mountain View County |
| County      | Mountain View County       |
| Province    | Alberta                    |
| Postal Code | t0m 2e0                    |