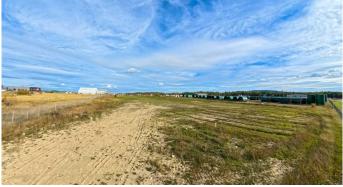

#### \$575,000

0 Bedroom, 0.00 Bathroom, Land on 4.00 Acres

NONE, Rural Woodlands County, Alberta

Prime 4.45-Acre Industrial Lot in Whitecourt Airport Industrial Park Location: Off Highway 32, Whitecourt, AB

Seize this exceptional opportunity to own a versatile industrial lot in the highly sought-after Whitecourt Airport Industrial Park. This 4.45-acre parcel offers full access to town water and sewer services, with paved roads and infrastructure already in place, making it development-ready.

Key Features:

Lot Size: 4.45 acres Utilities: Full town water and sewer Access: Paved roads, excellent connectivity to Highway 32 Zoning: Industrial Transition Area, suitable for large-scale industrial development Permitted Uses: This industrial zone is ideal for various industrial ventures, including but not limited to: Heavy equipment sales and repair Large-scale manufacturing, processing, and packaging Agricultural service facilities and extensive agriculture