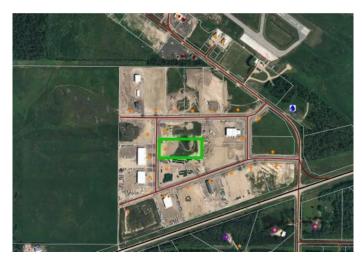

#### \$575,000

0 Bedroom, 0.00 Bathroom, Land on 4.00 Acres

NONE, Rural Woodlands County, Alberta

Prime 4.45-Acre Industrial Lot in Whitecourt Airport Industrial Park Location: Off Highway 32, Whitecourt, AB

Seize this exceptional opportunity to own a versatile industrial lot in the highly sought-after Whitecourt Airport Industrial Park. This 4.45-acre parcel offers full access to town water and sewer services, with paved roads and infrastructure already in place, making it development-ready.

### **Community Information**

| Address     | 594063 Range Road 125b Road |
|-------------|-----------------------------|
| Subdivision | NONE                        |
| City        | Rural Woodlands County      |
| County      | Woodlands County            |
| Province    | Alberta                     |
| Postal Code | T7S 1N9                     |