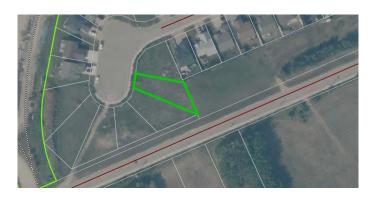

# \$56,000 - 9627 100 Avenue, Lac La Biche

MLS® #A2165484

#### \$56,000

0 Bedroom, 0.00 Bathroom, Land on 0.19 Acres

Lac La Biche, Lac La Biche, Alberta

Looking for the perfect place to call home? Dreaming of building your perfect home? Crescent Heights offers 7000sqft lots, municipal services and is walking distance to parks, recreation, shopping and schools!

## **Community Information**

Address 9627 100 Avenue

Subdivision Lac La Biche
City Lac La Biche

County Lac La Biche County

Province Alberta
Postal Code T0A 2C0