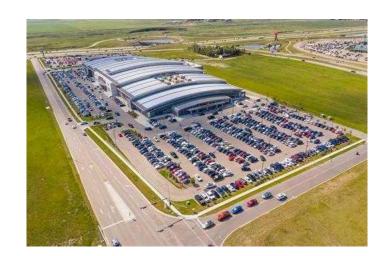

## \$99,900

0 Bedroom, 0.00 Bathroom, Commercial on 4.00 Acres

NONE, Rural Rocky View County, Alberta

Attention Investors!!! Invest now while the prices are low, this 225 sq. ft. corner unit would make a great bright office or retail space. Sky Castle Roller Skating Rink is now open and bringing additional traffic to the mall. Growing pains are over!!! Call today for more information.