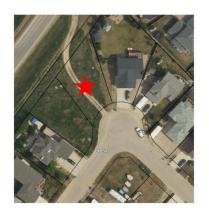

### \$55,000

0 Bedroom, 0.00 Bathroom, Land on 0.18 Acres

Shaftesbury Estates, Peace River, Alberta

Great opportunity to build your home in Shaftesbury Estates! Only a short walk to the nearby playground you will find this to be an ideal neighborhood your family! The lot next door is also for sale so if you are wanting to build a home with a larger footprint this could be a great fit!

## **Community Information**

Address 13406 91 Street

Subdivision Shaftesbury Estates

City Peace River

County Peace No. 135, M.D. of

Province Alberta
Postal Code T8S 1X3