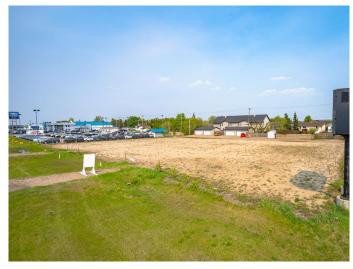

#### \$549,900

0 Bedroom, 0.00 Bathroom, Land on 0.89 Acres

Wallacefield, Lloydminster, Saskatchewan

Are you looking for that perfect spot to build your business? This prime piece of land has the potential to check off all the boxes with easy access to HWY 17, high traffic location, close proximity to the Servus Sports Centre, and numerous other thriving businesses. Get started on your new business venture!